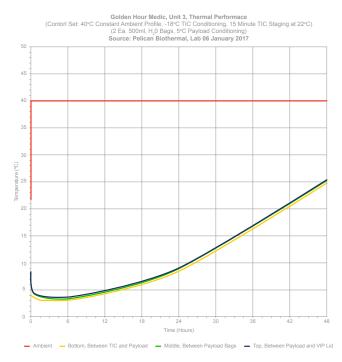

#### EMT

**DURATION** 48 - 72 hours

#### TEMPERATURE

**SERIES 4** 2°C to 8°C

**PAYLOAD SIZE** 21

\*Fully loaded container with blood product payload