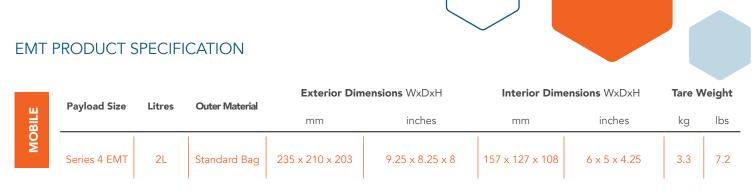

#### EMT

**DURATION** 48 - 72 hours

#### TEMPERATURE

**SERIES 4** 2°C to 8°C

**PAYLOAD SIZE** 21

\*Fully loaded container with blood product payload