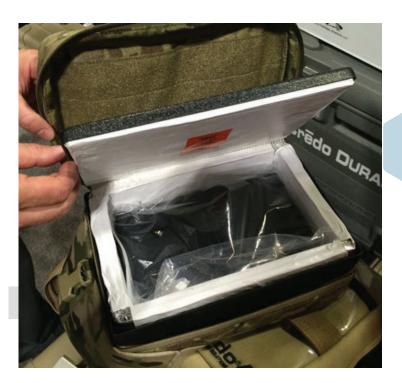

# EMT, FEATURING GOLDEN HOUR™ TECHNOLOGY

Based on our award winning Golden Hour™ technology, the EMT was developed to be used in emergency situations by first responders, emergency medical services and paramedics. EMT can be used to safely transport blood to an accident site in a critical amount of time.

The very same patented and award-winning technology provides superior thermal protection for high-value, temperature-sensitive payloads in our renowned Military products; Golden Hour™ Mobile and Golden Hour™ Medic containers.

### WHY CHOOSE EMT SYSTEMS?

- Ease of use modular design for quick assembly and efficient inventory storage
- Nimble and tactical for delivery of • whole blood to the point of injury within a crucial window of time
- Designed and tested to last in the harshest conditions